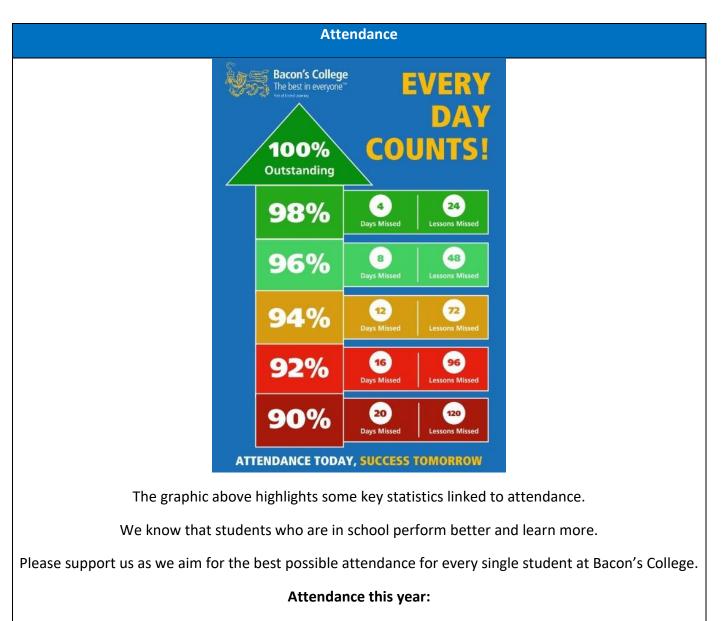

| Year 7 – 95.6% |
|----------------|
| N – 94.3%      |
| I – 97.2%      |
| C-96.4%        |
| O – 95.6%      |
| L – 96.8%      |
| A – 95.2%      |
| S – 92.7%      |
|                |