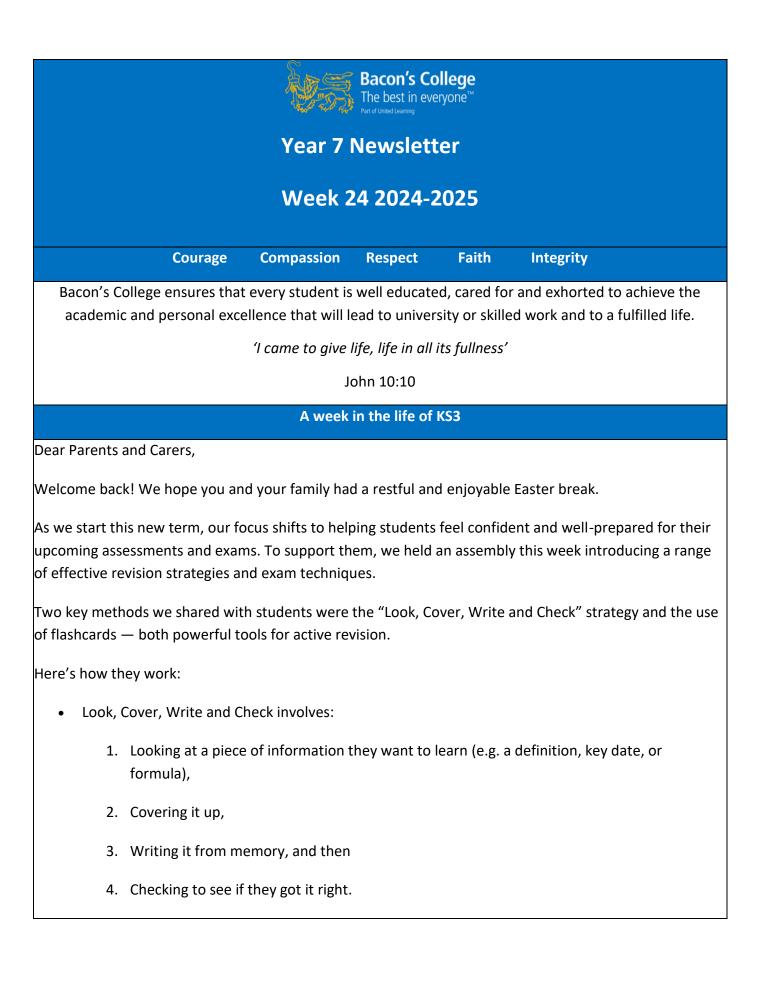

## Homework

Homework Club is available to all students during the Library's opening hours listed below. We encourage students to attend Homework Club or speak with their teachers if they have any questions before their homework deadlines. Heads of Year will be monitoring students' homework completion rates. If a student receives 10 or more homework detentions within a half term, they will be expected to attend Compulsory Homework Club to ensure they receive the support needed to complete their assignments.